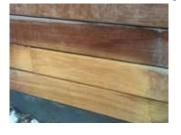

4. Cleaners, removers and protections for WOOD

#### 4. Cleaners, wood decoder and glaze remover for WOOD

#### **IMPAGUARD 603**

FREQUENCY WOOD CLEANER

Base: agua

Concentrate

Packaging: 5Kg, 20Kg, 200Kg

IG 603 is an active deep-cleansing substance with fiber protection manufactured by new techology. In one operation you will clean the dirt, remove greasy stains, return the surface with its original elasticity and softness, you will revive the colors. Ideal for cleaning oiled, varnished, soap treated or waxed wooden surfaces. Ideal for wooden floors, floating floors, doors and interior furniture incuding MDF, vinyl and laminate surfaces.

#### **IMPAGUARD 604**

**GEL WOOD DECODER** 

Base: aqua

Concentrate

Packaging: 5Kg, 20Kg, 200Kg

IG 604 is slecially made GEL for WITHOUT DILUENT wood decoder and lightening of surface oxidation and darkening of wood after various modifications, e.g. removal colors, paints and mordants, protections, waxes, glaze, old coatings and paints.