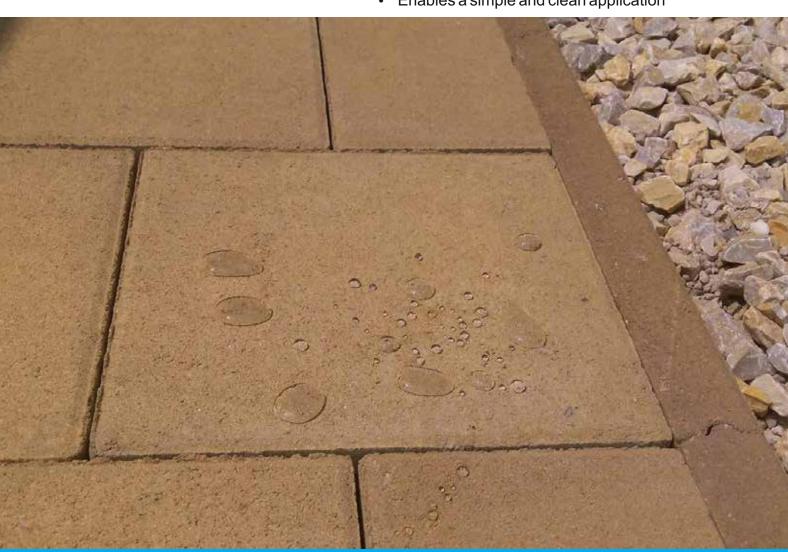

#### 6. ANTI-SLIP, non-slip protection of paving and stone

IG 992 is an anti-slip protection class R10 and IV. class wear resistence and classification >24° C slippery surfaces such as tiles, granite, eartenware, ceramics, glaze, various colored surfaces, etc. It addresses the risks associated with slipping due to water on the surface. It creates an anti-skid surface layer with excellent long-term efficiency. For aquaparks, swimming pools, saunas, wellness, inclusive passages and covered passages, hotels, bathrooms, toilets, cloakrooms, schools, kitchens, health service, sanitary facilities, food industry, public buildings etc. Of course there are pavements, pedestrian zones, public transport stations, platforms, entrance and operating halls, in warehouses, cafes treasury spaces, rooms sanitary falicities, gypsum, placement machines. Another area of application is in the industry with anti-skid protection against oil and other slippery liquids. Ideal use to surface treatment, both older and new.

- 3D firming hydrophobic protective membrane.
- Protects the surface against UV radiation, weather factors, and impurities.
- · Enables the surface to breath.
- Doesn't cause the surface to be slippery.
- Significantly slows down the aging process.
- Is an excellent prevention against moss, algae and mildew.
- Is solvent-free, PH 13.
- May also be applied to delicate and colour surfaces.
- Is free of toxic, carcinogenic and toxic substances
- Enables a simple and clean application