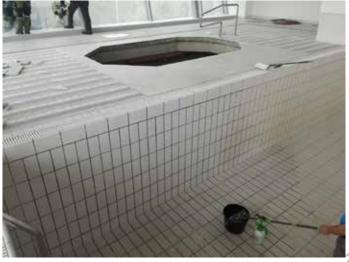

IG 380 Gel is ideal for washing surfaces such as ceramic, glazed and concrete surfaces.

It degreases, removes dirt and coatings from water (mineral, calcium, iron sediments, algae, cyanobacteria, water bark). Excellent cleans dirt on pools and wellness (test the application). Especially for aquaparks, spas, swimming pools, wellness, hotels, kitchens. Ideal for walls, lining, railings, stairs, entrance halls and floors. After washing and removing.

IG 380 Gel is ideal for washing surfaces such as ceramic, glazed and concrete surfaces.

It degreases, remove dirts ans coatings from water (mineral, calcium, iron sediments, cilia, cyanobacteria, "water bush"). It cleans thoroughly the dirt on the pools and wellness (test the application). Especially for aqua parks, spa, pools, wellness, hotels, kitchens. Ideal for walls, lining, railing, stair, entrance halls ans floors.