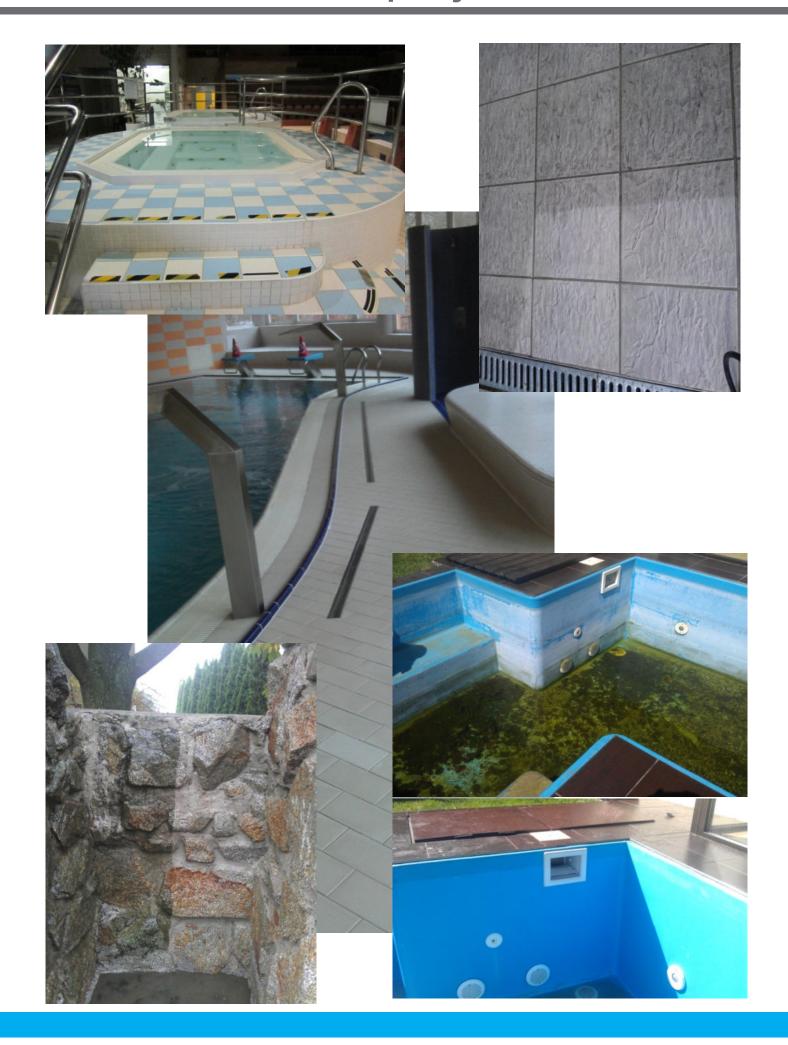

3. Cleaners for wellness, hotels, swimming pools, commercial spaces

## 3. Cleaners for wellness, hotels, swimming pools, commercial spaces

IG 380 Gel is ideal for washing surfaces such as ceramic, glazed and concrete surfaces.

It degreases, remove dirts ans coatings from water (mineral, calcium, iron sediments, cilia, cyanobacteria, "water bush"). It cleans thoroughly the dirt on the pools and wellness (test the application). Especially for aqua parks, spa, pools, wellness, hotels, kitchens. Ideal for walls, lining, railing, stair, entrance halls ans floors.

After washing and removal WE RECOMMEND TO PROTECT WITH IG 223, 227, 335, stainless steel and aluminium IG 442, etc.