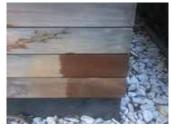

4. Cleaners, removers and protections for WOOD

#### 4. Cleaners, wood decoder and glaze remover for WOOD

#### **IMPAGUARD 603**

FREQUENCY WOOD CLEANER

Base: agua

Concentrate

Packaging: 5Kg, 20Kg, 200Kg

IG 603 is an active deep-cleansing substance with fiber protection manufactured by new techology. In one operation you will clean the dirt, remove greasy stains, return the surface with its original elasticity and softness, you will revive the colors. Ideal for cleaning oiled, varnished, soap treated or waxed wooden surfaces. Ideal for wooden floors, floating floors, doors and interior furniture incuding MDF, vinyl and laminate surfaces.

#### **IMPAGUARD 604**

**GEL WOOD DECODER** 

Base: aqua

Concentrate

Packaging: 5Kg, 20Kg, 200Kg

IG 604 is slecially made GEL for WITHOUT DILUENT wood decoder and lightening of surface oxidation and darkening of wood after various modifications, e.g. removal colors, paints and mordants, protections, waxes, glaze, old coatings and paints.