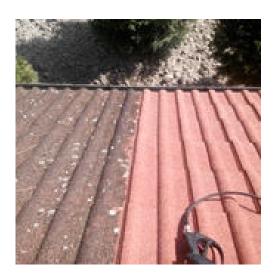

#### Biocide and algicide product

Base: aqua

Ultra concentrate

IMPAGUARD POVRCHOVÁ NANO OCHRANA

Packaging: 5L, 20L, 200L

D 401 was specifically developed as cleaner, disinfection, sanitation for removing moss, algae and lichens on different surfaces, even mineral. Cleansing from biofilm a protects treated surface from organic contamination by sanitation.

Ideal for roofs (tiling, slate, concrete), terrace (paving, stone, concrete, terracotta), facade (cihla, brick, paint, marble), and other different substratums (garden paving, outside statuary, balcony, tennis court). Present building surfaces (mineral, silicate, silicon) are very expensive, their servicing is almost as expensive as their self fabrication.