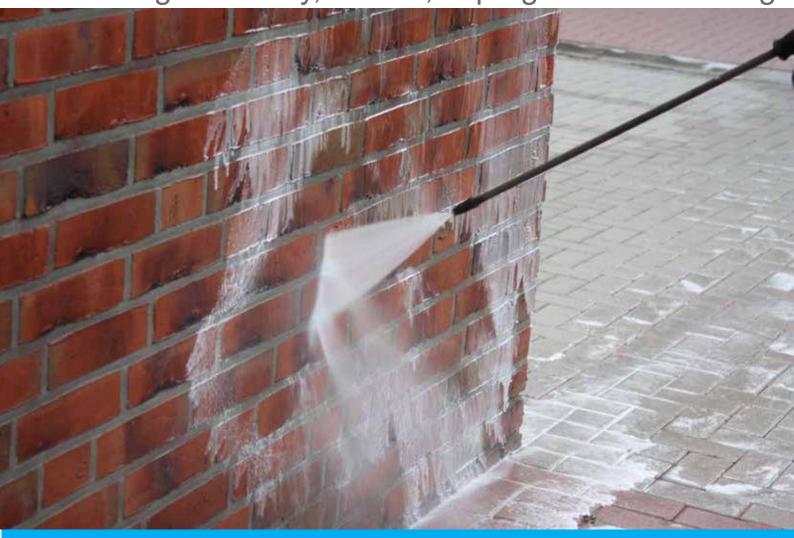

#### 2. Building chemistry, facade, impregnation a cleaning.

#### Special facade cleaners

(BIO dirt, smog, algae, pollution, etc.)

## IG 250 DETERGENT AND CLEANER

Base: aqua

Ultra concentrate

Packaging: 5Kg, 20Kg, 200Kg

IG 250 is developed as non-abrasive, extra thick and fast cleaner of heavily soiled surfaces. Created for a fast and easy cleaning of facade, plaster, concrete, cladding, floors, parking lots and other very hard to clean surfaces.