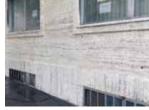

#### IG 110 SEMIPERMANENT PROTECTION

**Base: solvent** 

IMPAGUARD POVRCHOVÁ NANO OCHRANA

Packaging: set 6L, 30L

IG 110 is specifically created to protect treated surface against graffiti, tags, dirt, and excessive moisture. It also reduces adhesion of adhesives for posters and flyers. Prevents (in most cases) spreading of moss, algae and moulds. It has excellent long-term effect on walls. Subsequently use IMPAGUARD 111, 112, 123, 113 GEL or IG 114 GEL to remove paints, varnishes, inks and adhesives.

**IG** 110 provides a highly efficient and cheap protection, which also removes a wide range of undesirable colors and adhesives left on the surfaces.

- Long lasting protection
- Consumption of 25 to 35 per m², 40 m² when applied by spray
- Excellent prevention against moss, algae and mould
- Quickly evaporates when applied
- · Can also be applied when cold
- Very effective on a wide range of surfaces
- Guaranteed to be free of poisonous, carcinogenic and toxic substances
- Fast and easy application with the possibility of dilution
- 100% biodegradable

## IG 130 PERMANENT GRAFITTY PROTECTION

Base: aqua

IMPAGUARD

Packaging: set 5L

**IG 130** is supported on a water base dispersion **2KPU**. The IG 130 is an instant protection for outdoor and indoor applications, both on porous and non-porous materials, where it has excellent adhesion. In a matt finish, the protective film is translucent, in a glossy finish (IG 135), transparent. Protects against graffiti and tags, reduces adhesion of adhesives in posters and leaflets.

Protects the treated surface from dirt and excessive moisture (water protection). Prevents (in most cases) the spread of moss, algae and mould. It has an excellent permanent effect on walls.

For subsequent removal of paint, varnishes, inks and adhesives, use IG 123 only, even after several times (up to 50x) removal, the protective film remains intact.