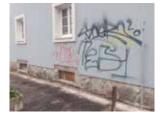

#### IG 111 GRAFFITISOLV

Base: solvent

IMPAGUARD

Package:5L, 30L, 200L

IG 111 is created to fasten the cleaning procedure of graffiti, tags. Its removes paints, façades, stones, car body, wood and plastic surfaces.

It is designed to be used on surfaces that have been treated with anti-graffiti protection IG 110, IG 115, IG 130, IG 140, IG 335 and IG 665. Its effects can be stopped at any time during the cleaning procedure, thereby minimizing the risk of damaging the threated surface.

Selective cleaning removes graffiti without damaging the treated surface. If the graffiti is of the same character as the paint on which it was applied on, the selective removal isn't possible.