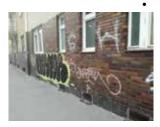

#### 1. Antigraffity system - removers

#### IG 111 GRAFFITISOLV

Base: solvent

IMPAGUARD

Package:5L, 30L, 200L

IG 111 is created to fasten the cleaning procedure of graffiti, tags. Its removes paints, façades, stones, car body, wood and plastic surfaces.

## IG 112 ANTIGRAFFITI EXTRA

Base: solvent

IMPAGUARD POVRCHOVÁ NANO OCHRANA

Package:5L, 30L, 200L

IG 112 is created for an extra heavy cleaning procedure of tags, graffiti, old paints and varnishes. It is ideal to be applied on materials such as paints, facade stones, body cars, wood and plastic.

#### IG 113 ANTIGRAFFITY GEL

Base: solvent

IMPAGUARD POVRCHOVÁ NANO OCHRANA

Package:5L, 30L, 200L

IG 113 is created for an extra heavy cleaning **GEL** procedure of tags, graffiti, old paints and varnishes. It is ideal to be applied on materials such as paints, facade stones, body cars, wood and plastic surfaces.