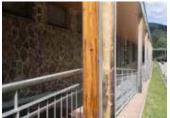

#### 4. Hydrophobic and oleophobic protections for WOOD

#### **IMPAGUARD 661**

**TEAK OIL WITH NANO PROTECTION** 

Packaging: 5L, 30L

#### **IMPAGUARD 662**

PENETRATION WOOD **PROTECTION** 

Base: solvent

#### **IMPAGUARD 663**

**HYDROPHOBIC** and **OLEOPHOBIC** NANO WOOD PROTECTION

Base: solvent

Packaging: 5L, 30L

#### **IMPAGUARD 664**

**HYDROFOBIC FILM- CREATIVE 3D** NANO WOOD PROTECTION WITH PENETRATING INGREDIENT. FOR OIL AND GLAZED TREATED WOOD

#### **IMPAGUARD 665**

PERSISTENT WEAR-RESISTANT WOOD PROTECTION

Base: solvent

IG 665 is specifically developed two-component hydrophobic/ oleophobic wood protection and also as preventative protection against rot and grayish. On fluoropolymers based created on the surface ultra-thin hydrophobic invissible layer with excellent protection against pollution, stains, dry impurities,