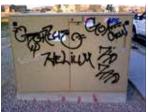

#### 1. Antigraffity system - removers

#### IG 111 GRAFFITISOLV

Base: solvent

IMPAGUARD

Package:5L, 30L, 200L

IG 111 is created to fasten the cleaning procedure of graffiti, tags. Its removes paints, façades, stones, car body, wood and plastic surfaces.

It is designed to be used on surfaces that have been treated with anti-graffiti protection IG 110, IG 115, IG 130, IG 140, IG 335 and IG 665. Its effects can be stopped at any time during the cleaning procedure, thereby minimizing the risk of damaging the threated surface.

Selective cleaning removes graffiti without damaging the treated surface. If the graffiti is of the same character as the paint on which it was applied on, the selective removal isn't possible.