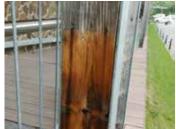

#### 4. Hydrophobic and oleophobic protections for WOOD

#### **IMPAGUARD 661**

**TEAK OIL WITH NANO PROTECTION** 

Packaging: 5L, 30L

#### **IMPAGUARD 662**

PENETRATION WOOD **PROTECTION** 

Base: solvent

#### **IMPAGUARD 663**

**HYDROPHOBIC** and **OLEOPHOBIC** NANO WOOD PROTECTION

Base: solvent

Packaging: 5L, 30L

#### **IMPAGUARD 664**

**HYDROFOBIC FILM- CREATIVE 3D** NANO WOOD PROTECTION WITH PENETRATING INGREDIENT. FOR OIL AND GLAZED TREATED WOOD

#### **IMPAGUARD 665**

PERSISTENT WEAR-RESISTANT WOOD PROTECTION

Base: solvent

IG 665 is specifically developed two-component hydrophobic/ oleophobic wood protection and also as preventative protection against rot and grayish. On fluoropolymers based created on the surface ultra-thin hydrophobic invissible layer with excellent protection against pollution, stains, dry impurities,