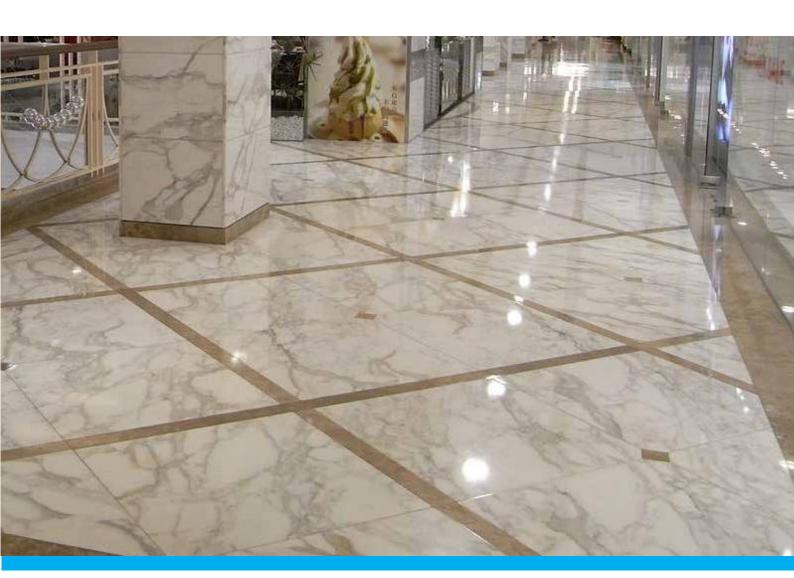

## Nano protection for **absorbent** stones (granite, marble, etc.)

#### **IG 563**

3D FILM-PROTECTIONE FOR ABSORBENT STONES

Baze: solvent

Packaging: 5L, 20L

IG 563 is specifically developed as FILM-PROTECTION for porous materials (marble, granite, ceramics, unglazed ceramics, terracotta, porcelain, etc.).

## Nano protection for **not-absorbent** polished stones (granite, marble, etc.)

#### **IG 568**

FILM - PROTECTION FOR NOT ABSORBENT POLISHED STONES

Baze: solvent

Packaging: 5L, 20L

IG 568 is specifically developed as a FILM COVER non-porous and polished materials (marble, granite (granite), glass ceramics, glazed ceramics, porcelain, etc.).