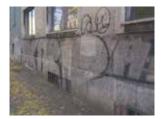

#### 1. Antigraffity system - removers

#### IG 111 GRAFFITISOLV

Base: solvent

IMPAGUARD

Package:5L, 30L, 200L

IG 111 is created to fasten the cleaning procedure of graffiti, tags. Its removes paints, façades, stones, car body, wood and plastic surfaces.

It is designed to be used on surfaces that have been treated with anti-graffiti protection IG 110, IG 115, IG 130, IG 140, IG 335 and IG 665. Its effects can be stopped at any time during the cleaning procedure, thereby minimizing the risk of damaging the threated surface.

Selective cleaning removes graffiti without damaging the treated surface. If the graffiti is of the same character as the paint on which it was applied on, the selective removal isn't possible.