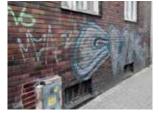

#### 1. Antigraffity system - removers

#### IG 111 GRAFFITISOLV

Base: solvent

IMPAGUARD

Package:5L, 30L, 200L

IG 111 is created to fasten the cleaning procedure of graffiti, tags. Its removes paints, façades, stones, car body, wood and plastic surfaces.

## IG 112 ANTIGRAFFITI EXTRA

Base: solvent

IMPAGUARD POVRCHOVÁ NANO OCHRANA

Package:5L, 30L, 200L

IG 112 is created for an extra heavy cleaning procedure of tags, graffiti, old paints and varnishes. It is ideal to be applied on materials such as paints, facade stones, body cars, wood and plastic.

#### IG 113 ANTIGRAFFITY GEL

Base: solvent

IMPAGUARD POVRCHOVÁ NANO OCHRANA

Package:5L, 30L, 200L

IG 113 is created for an extra heavy cleaning **GEL** procedure of tags, graffiti, old paints and varnishes. It is ideal to be applied on materials such as paints, facade stones, body cars, wood and plastic surfaces.