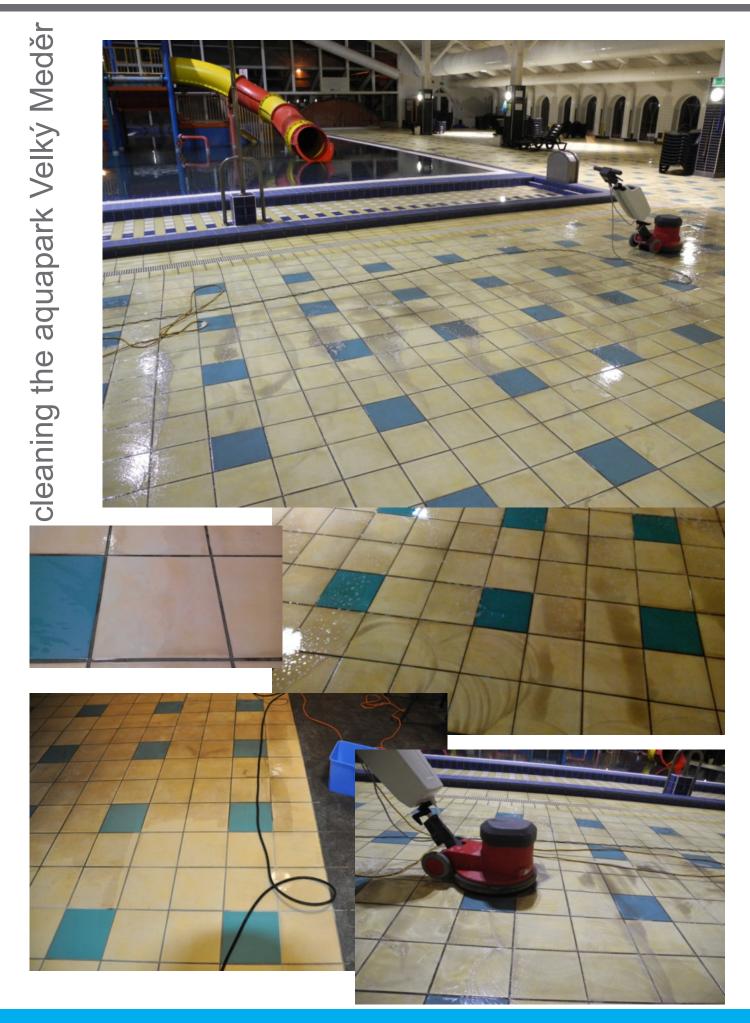

#### X-bionic

Cleaning of anti-skid paving and sediment on the water tower. Supply of cleaning and impregnation chemistry IMPAGUARD.

www.xbionicsphere.com/plavanie