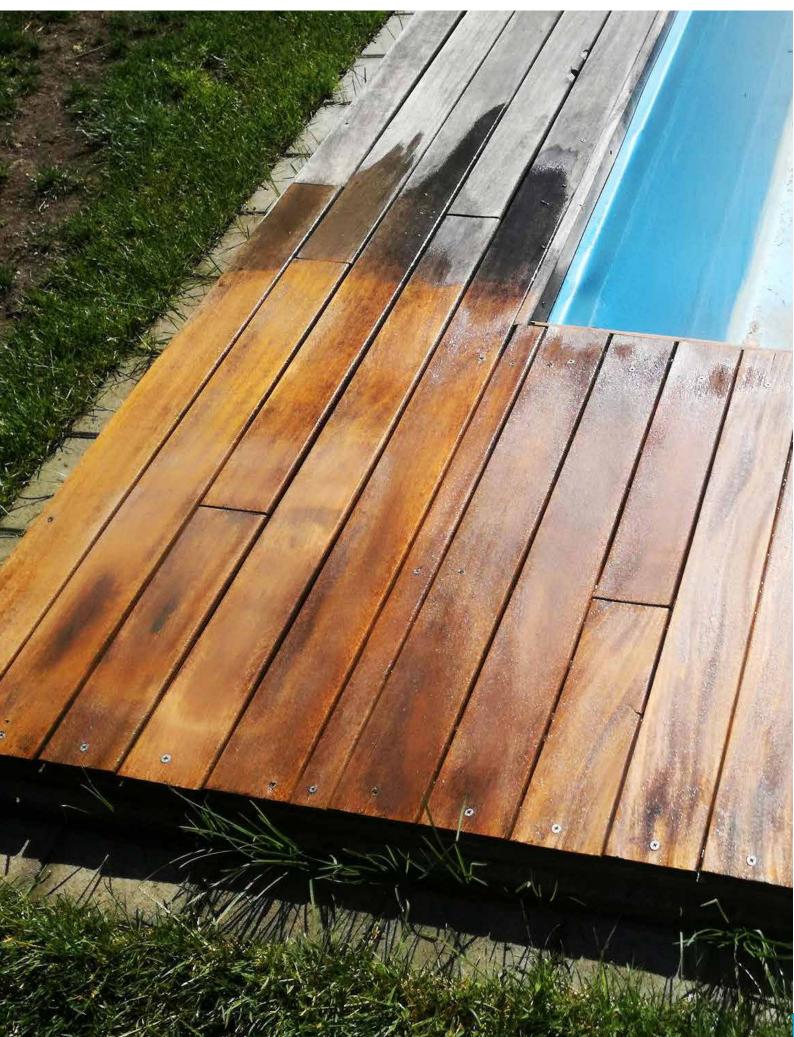

#### **IMPAGUARD 665**

PERSISTENT WEAR-RESISTANT WOOD PROTECTION

Base: solvent

IG 665 is specifically developed two-component hydrophobic/ oleophobic wood protection and also as preventative protection against rot and grayish. On fluoropolymers based created on the surface ultra-thin hydrophobic invissible layer with excellent protection against pollution, stains, dry impurities,

water, oil, grease and aggressive impurities with self-cleaner effect. The created layer prevents living bacterias, moss, mold and algaes, creates very

hygienic surface

NANO TEAK OIL is hydrophobic wood protection and also as preventative protection against rot. Filling nano oil is ideal for cleaning, treatment, impregnation and revitalization for surface made of teak or another of hard exotic wood. It is also suitable for surface untreated softwood (spruce and pine). It can penetrate deep into the structure of the wood and this will increases its protective effect.

IG 662 is specifically developed single-component hydrophobic wood protection and also as preventative protection against rot. Ideal combination of natural and synthetic oils ensures deep penetration of wood, which creates high quality hydrophobic protection resistant against contamination, stains, dry impurities, water, grease and aggressive impurities with self-cleaner effect. The created layer prevents living bacterias, moss, mold and algaes, creates very hygienic surface.

G 663 is specifically developed single-component hydrophobic wood protection and also as preventative protection against rot. On silicon based created ultra-thin hydro/ oleophobic invissible layer with excellent protection against polluiton, stains, dry impurities, water, grease and aggressive impurities with self-cleaner effect. The created layer prevents living bacterias, moss, mold and algaes, creates very hygienic surface.

IG 664 is a specially developed film-forming hydrophobic protection for wood as well as preventive protection against rot.

An ideal combination of natural and synthetic oils, guarantees deep wood penetration, which creates high-quality hydrophobic protection against dirt, stains, dry dirt, water, grease and aggressive dirt, with self-cleaning effect.