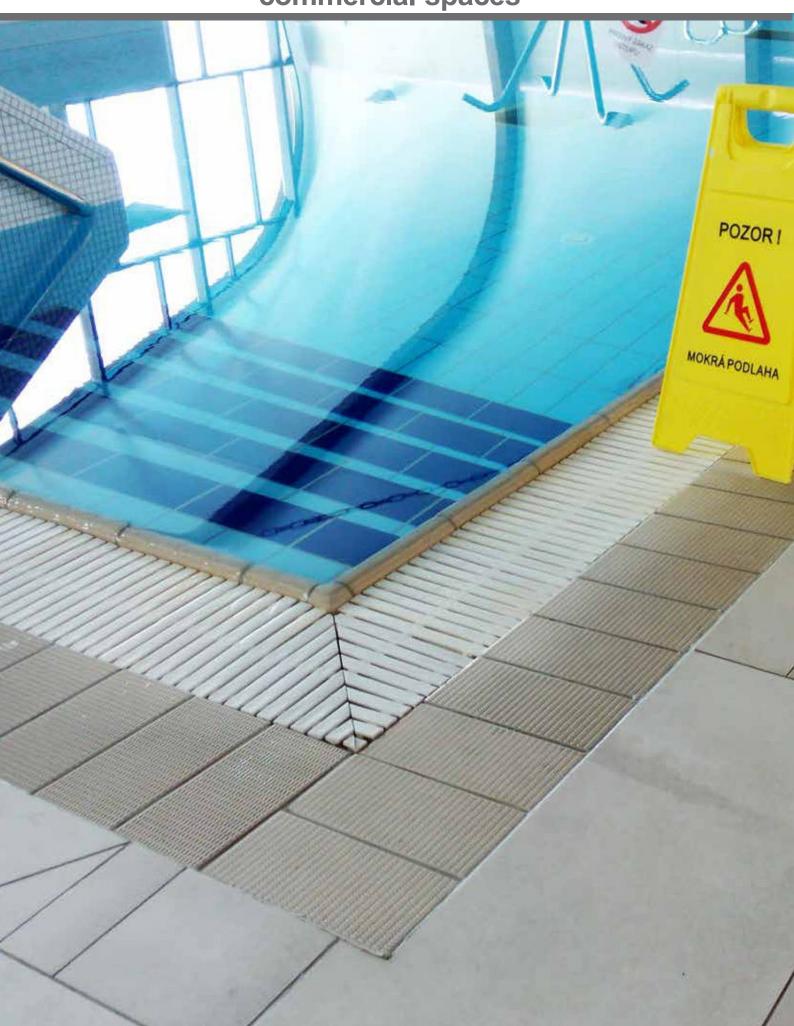

#### 6. ANTI-SLIP, non-slip protection of paving and stone

IG 992 is an anti-slip protection class R10 and IV. class wear resistence and classification >24° C slippery surfaces such as tiles, granite, eartenware, ceramics, glaze, various colored surfaces, etc. It addresses the risks associated with slipping due to water on the surface. It creates an anti-skid surface layer with excellent long-term efficiency. For aquaparks, swimming pools, saunas, wellness, inclusive passages and covered passages, hotels, bathrooms, toilets, cloakrooms, schools, kitchens, health service, sanitary facilities, food industry, public buildings etc. Of course there are pavements, pedestrian zones, public transport stations, platforms, entrance and operating halls, in warehouses, cafes treasury spaces, rooms sanitary falicities, gypsum, placement machines. Another area of application is in the industry with anti-skid protection against oil and other slippery liquids. Ideal use to surface treatment, both older and new.