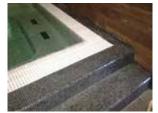

#### 6. ANTI-SLIP, non-slip protection of paving and stone

#### **IMPAGUARD 992**

**ANTI-SLIP** 

Base: aqua

EU CERTIFICATION:
DIN 51097
ČSN EN 13451-1 skupina C
ČSN P CEN/TS 16165
ČSN 74 4505 Podlahy
DIN 51130,
ČSN 725191
EN ISO 10545-7

according to the certificate issued Tzus s.p.

IG 992 is an anti-slip protection class R10 and IV. class wear resistence and classification >24° C slippery surfaces such as tiles, granite, eartenware, ceramics, glaze, various colored surfaces, etc. It addresses the risks associated with slipping due to water on the surface. It creates an anti-skid surface layer with excellent long-term efficiency. For aquaparks, swimming pools, saunas, wellness, inclusive passages and covered passages, hotels, bathrooms, toilets, cloakrooms, schools, kitchens, health service, sanitary facilities, food industry, public buildings etc. Of course there are pavements, pedestrian zones, public transport stations, platforms, entrance and operating halls, in warehouses, cafes treasury spaces, rooms sanitary falicities, gypsum, placement machines. Another area of application is in the industry with anti-skid protection against oil and other slippery liquids. Ideal use to surface treatment, both older and new.