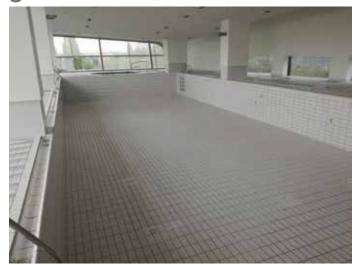

IG 380 Gel is ideal for washing surfaces such as ceramic, glazed and concrete surfaces.

It degreases, removes dirt and coatings from water (mineral, calcium, iron sediments, algae, cyanobacteria, water bark). Excellent cleans dirt on pools and wellness (test the application). Especially for aquaparks, spas, swimming pools, wellness, hotels, kitchens. Ideal for walls, lining, railings, stairs, entrance halls and floors. After washing and removing.

IG 380 Gel is ideal for washing surfaces such as ceramic, glazed and concrete surfaces.

It degreases, remove dirts ans coatings from water (mineral, calcium, iron sediments, cilia, cyanobacteria, "water bush"). It cleans thoroughly the dirt on the pools and wellness (test the application). Especially for aqua parks, spa, pools, wellness, hotels, kitchens. Ideal for walls, lining, railing, stair, entrance halls ans floors.