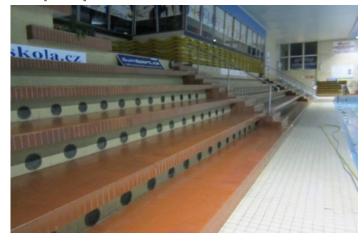

#### 6. ANTI-SLIP, non-slip protection of paving and stone

#### **IMPAGUARD 992**

**ANTI-SLIP** 

Base: aqua

EU CERTIFICATION:
DIN 51097
ČSN EN 13451-1 skupina C
ČSN P CEN/TS 16165
ČSN 74 4505 Podlahy
DIN 51130,
ČSN 725191
EN ISO 10545-7

according to the certificate issued Tzus s.p.

IG 992 is an anti-slip protection class R10 and IV. class wear resistence and classification >24° C slippery surfaces such as tiles, granite, eartenware, ceramics, glaze, various colored surfaces, etc. It addresses the risks associated with slipping due to water on the surface. It creates an anti-skid surface layer with excellent long-term efficiency. For aquaparks, swimming pools, saunas, wellness, inclusive passages and covered passages, hotels, bathrooms, toilets, cloakrooms, schools, kitchens, health service, sanitary facilities, food industry, public buildings etc. Of course there are pavements, pedestrian zones, public transport stations, platforms, entrance and operating halls, in warehouses, cafes treasury spaces, rooms sanitary falicities, gypsum, placement machines. Another area of application is in the industry with anti-skid protection against oil and other slippery liquids. Ideal use to surface treatment, both older and new.

Packaging:5L,20L,200L